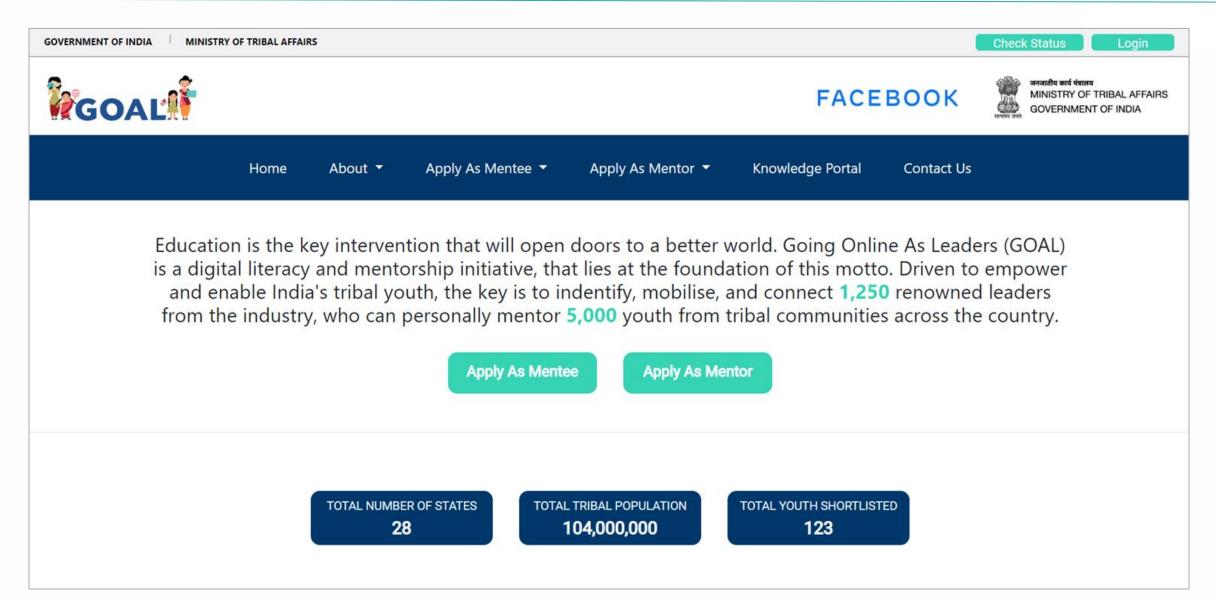

#### **Coverage and Scope**

Pan India
5000 Scheduled Tribe Youth
to be digitally mentored by
2500 Experts and Leaders