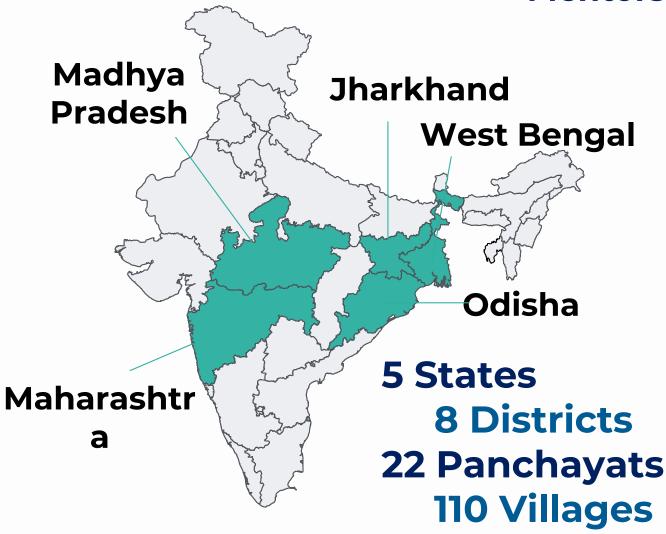

#### **Coverage and Scope**

Pan India
5000 Scheduled Tribe Youth
to be digitally mentored by
2500 Experts and Leaders