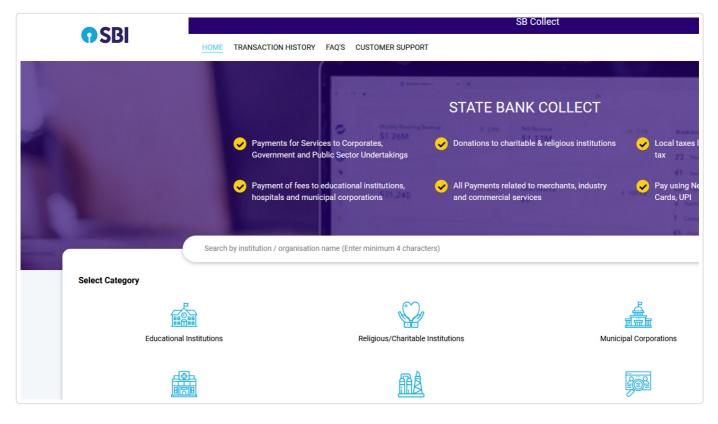

## How to Pay the FEES using SBI Collect

### Step 1: Click on "Educational Institutions"