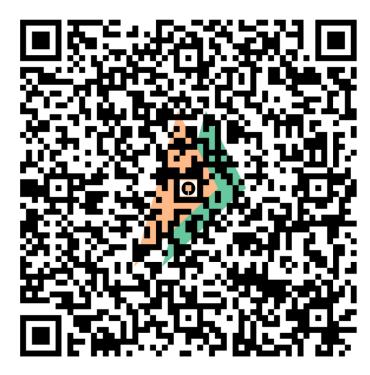

1. Scan the QR available on EEA website.

**Merchant Name: Electrical Engineering Association** 

UPI ID: 9674016403@sbi

- 2. Make the membership fee which is rupee 555 per person.
- 3. Update the details on the google form provided below. Such that your payment could be verified by EEA Accounts Team.