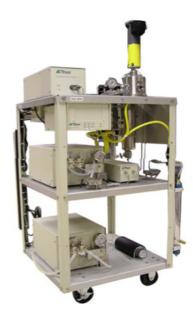

## **Supercritical Fluid Extraction-SFE 500 MR**

## **Important Features**

- ► High Pressure CO<sub>2</sub> Pump
- ➤ Cooling Heat Exchanger
- ➤ Electrical Heat Exchanger
- ➤ High Pressure Extraction Vessel 500ml
- ➤ High Pressure Reaction Vessel with windows 100ml
- ➤ High Pressure Valves
- ➤ Back pressure Regulator
- ➤ High Pressure Fracton Collection Vessel 500ml
- ➤ Particle Collector
- ➤ RESS Configuration
- ➤ Manual BPR(Back Pressure Regulator)
- ➤ Six-zone Temperature Controller
- ➤ Electrical Heating
- ➤ Control System and software
- ➤ Skid, tubing, fittings, Assembly and testing
- ≥220 Volt System