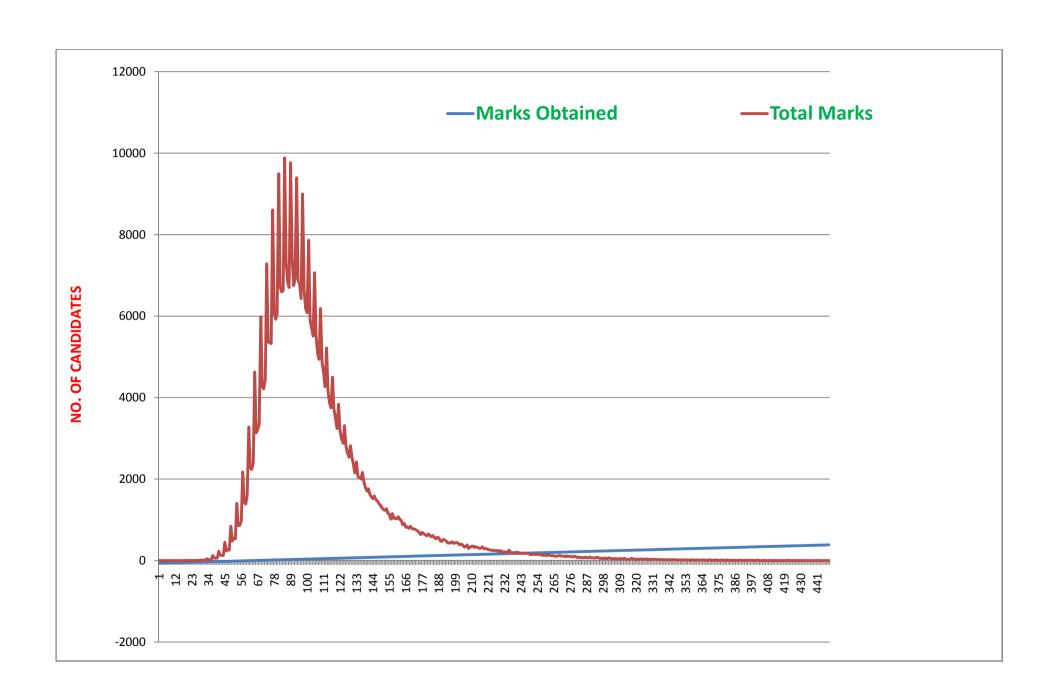

The minimum mark scored was -64 (minus sixty four) and the maximum mark was 385. The rounded off average marks secured in Physics, Chemistry, and Mathematics by the candidates were 16, 17, and 13, respectively. The following are a few observations regarding the performance of candidates in JEE-2012.

- 1. The highest aggregate marks scored by a candidate in JEE-2012 were 385, that is, 96.0% of 401 marks.
- 2. Only 27 candidates scored above 350 marks. 275 candidates scored above 300 marks.
- 3. The mark scored by the last ranked candidate in the Common Merit List (CML) was 141. This was the aggregate cut-off for CML.
- 4. The maximum marks scored out of 136 in Chemistry, Physics, and Mathematics were 133, 132, and 132 marks.
- 5. The number of candidates who scored more than 120 in Chemistry, Physics, and Mathematics were respectively 31, 17, and 38, respectively.
- 6. The minimum marks scored in Chemistry, Physics, and Mathematics by candidates in CML were 14, 14, and 14, respectively. In fact, there were many candidates with relatively poor performance in a particular subject despite having high aggregate marks.

A frequency distribution of candidates according to their marks in the three subjects and the aggregate marks are presented in the figures on pages 20-23. It may be noted that each of the graphs in the figures is skewed to the left. Though the range of scores of a candidate in Physics was -24 to 136 and Chemistry was -23 to 133, and that in Mathematics is from -24 to 132, the rounded off means (17, 16 and 13) of these distributions are much lower than the mid points of the modes. The distributions of the subject marks are almost identical with that of the aggregate marks.

Since the aim of the JEE is to single out about 10000 best candidates out of about 5 lakh candidates, the questions are framed with a high level of difficulty. The highest score in JEE-2012 is 385 out of 401, i.e, 96.0%. This was 91.7% in JEE-2011, 85.5% in JEE-2010, 88.3% in JEE-2009 and 88.5% in JEE-2008. Looking at the competitiveness of the examination, the highest score is up to the mark. It is also evident that the difficulty level of the question papers in JEE-2012 has decreased substantially. The question paper setters were given guidelines to frame questions in such a way that at least 30% of the questions can be attempted by any candidate with good preparation for the board examinant.