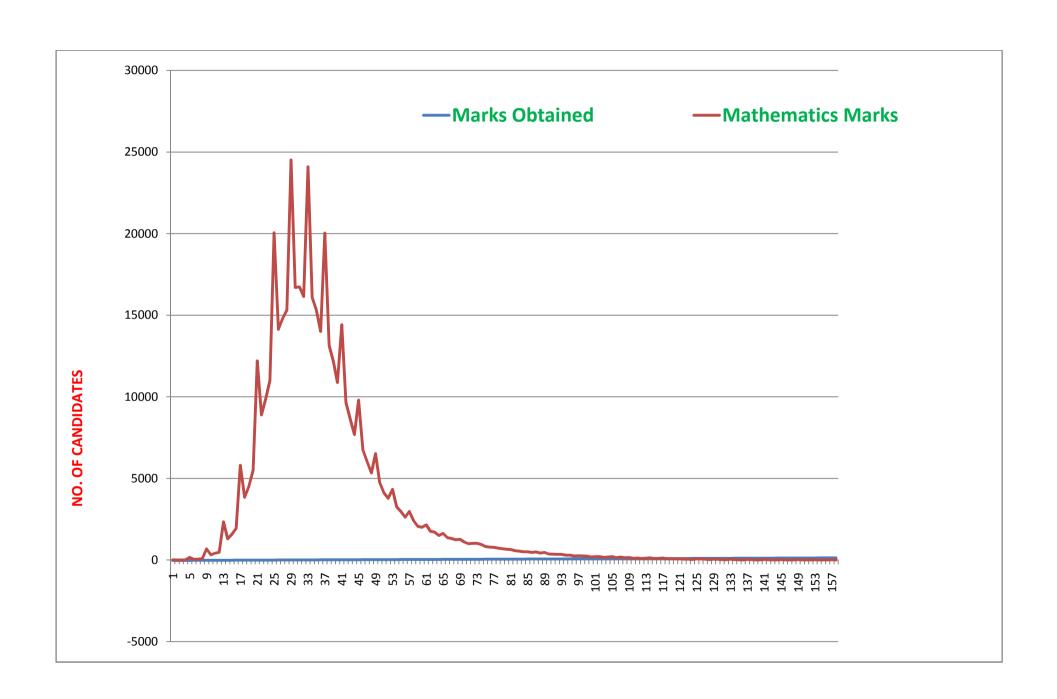

The minimum mark scored was -64 (minus sixty four) and the maximum mark was 385. The rounded off average marks secured in Physics, Chemistry, and Mathematics by the candidates were 16, 17, and 13, respectively. The following are a few observations regarding the performance of candidates in JEE-2012.

- 1. The highest aggregate marks scored by a candidate in JEE-2012 were 385, that is, 96.0% of 401 marks.
- 2. Only 27 candidates scored above 350 marks. 275 candidates scored above 300 marks.
- 3. The mark scored by the last ranked candidate in the Common Merit List (CML) was 141. This was the aggregate cut-off for CML.
- 4. The maximum marks scored out of 136 in Chemistry, Physics, and Mathematics were 133, 132, and 132 marks.
- 5. The number of candidates who scored more than 120 in Chemistry, Physics, and Mathematics were respectively 31, 17, and 38, respectively.
- 6. The minimum marks scored in Chemistry, Physics, and Mathematics by candidates in CML were 14, 14, and 14, respectively. In fact, there were many candidates with relatively poor performance in a particular subject despite having high aggregate marks.

A frequency distribution of candidates according to their marks in the three subjects and the aggregate marks are presented in the figures on pages 20-23. It may be noted that each of the graphs in the figures is skewed to the left. Though the range of scores of a candidate in Physics was -24 to 136 and Chemistry was -23 to 133, and that in Mathematics is from -24 to 132, the rounded off means (17, 16 and 13) of these distributions are much lower than the mid points of the modes. The distributions of the subject marks are almost identical with that of the aggregate marks.

Since the aim of the JEE is to single out about 10000 best candidates out of about 5 lakh candidates, the questions are framed with a high level of difficulty. The highest score in JEE-2012 is 385 out of 401, i.e, 96.0%. This was 91.7% in JEE-2011, 85.5% in JEE-2010, 88.3% in JEE-2009 and 88.5% in JEE-2008. Looking at the competitiveness of the examination, the highest score is up to the mark. It is also evident that the difficulty level of the question papers in JEE-2012 has decreased substantially. The question paper setters were given guidelines to frame questions in such a way that at least 30% of the questions can be attempted by any candidate with good preparation for the board examinant.