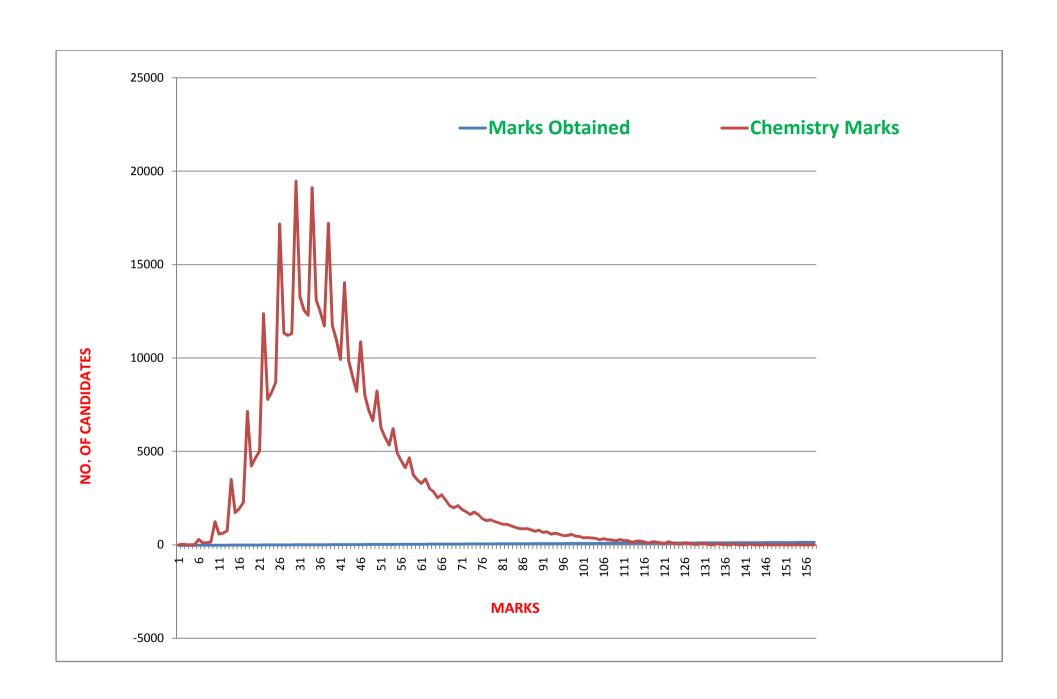

The minimum mark scored was -64 (minus sixty four) and the maximum mark was 385. The rounded off average marks secured in Physics, Chemistry, and Mathematics by the candidates were 16, 17, and 13, respectively. The following are a few observations regarding the performance of candidates in JEE-2012.

- 1. The highest aggregate marks scored by a candidate in JEE-2012 were 385, that is, 96.0% of 401 marks.
- 2. Only 27 candidates scored above 350 marks. 275 candidates scored above 300 marks.
- 3. The mark scored by the last ranked candidate in the Common Merit List (CML) was 141. This was the aggregate cut-off for CML.
- 4. The maximum marks scored out of 136 in Chemistry, Physics, and Mathematics were 133, 132, and 132 marks.
- 5. The number of candidates who scored more than 120 in Chemistry, Physics, and Mathematics were respectively 31, 17, and 38, respectively.
- 6. The minimum marks scored in Chemistry, Physics, and Mathematics by candidates in CML were 14, 14, and 14, respectively. In fact, there were many candidates with relatively poor performance in a particular subject despite having high aggregate marks.

A frequency distribution of candidates according to their marks in the three subjects and the aggregate marks are presented in the figures on pages 20-23. It may be noted that each of the graphs in the figures is skewed to the left. Though the range of scores of a candidate in Physics was -24 to 136 and Chemistry was -23 to 133, and that in Mathematics is from -24 to 132, the rounded off means (17, 16 and 13) of these distributions are much lower than the mid points of the modes. The distributions of the subject marks are almost identical with that of the aggregate marks.

Since the aim of the JEE is to single out about 10000 best candidates out of about 5 lakh candidates, the questions are framed with a high level of difficulty. The highest score in JEE-2012 is 385 out of 401, i.e, 96.0%. This was 91.7% in JEE-2011, 85.5% in JEE-2010, 88.3% in JEE-2009 and 88.5% in JEE-2008. Looking at the competitiveness of the examination, the highest score is up to the mark. It is also evident that the difficulty level of the question papers in JEE-2012 has decreased substantially. The question paper setters were given guidelines to frame questions in such a way that at least 30% of the questions can be attempted by any candidate with good preparation for the board examinant.