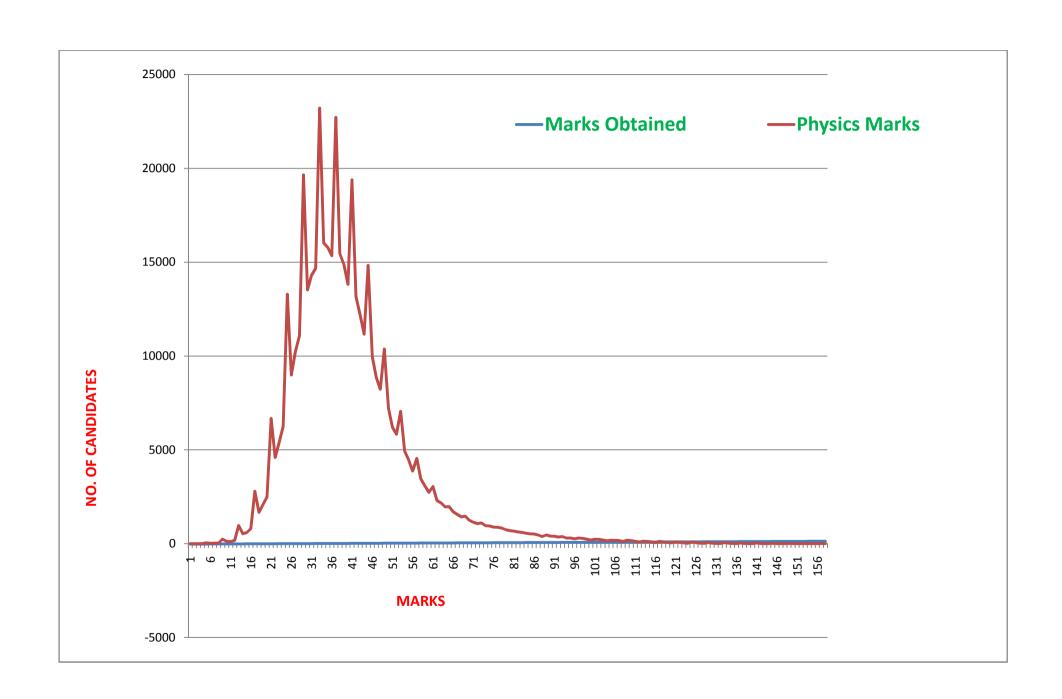

The minimum mark scored was -64 (minus sixty four) and the maximum mark was 385. The rounded off average marks secured in Physics, Chemistry, and Mathematics by the candidates were 16, 17, and 13, respectively. The following are a few observations regarding the performance of candidates in JEE-2012.

- 1. The highest aggregate marks scored by a candidate in JEE-2012 were 385, that is, 96.0% of 401 marks.
- 2. Only 27 candidates scored above 350 marks. 275 candidates scored above 300 marks.
- 3. The mark scored by the last ranked candidate in the Common Merit List (CML) was 141. This was the aggregate cut-off for CML.
- 4. The maximum marks scored out of 136 in Chemistry, Physics, and Mathematics were 133, 132, and 132 marks.
- 5. The number of candidates who scored more than 120 in Chemistry, Physics, and Mathematics were respectively 31, 17, and 38, respectively.
- 6. The minimum marks scored in Chemistry, Physics, and Mathematics by candidates in CML were 14, 14, and 14, respectively. In fact, there were many candidates with relatively poor performance in a particular subject despite having high aggregate marks.

A frequency distribution of candidates according to their marks in the three subjects and the aggregate marks are presented in the figures on pages 20-23. It may be noted that each of the graphs in the figures is skewed to the left. Though the range of scores of a candidate in Physics was -24 to 136 and Chemistry was -23 to 133, and that in Mathematics is from -24 to 132, the rounded off means (17, 16 and 13) of these distributions are much lower than the mid points of the modes. The distributions of the subject marks are almost identical with that of the aggregate marks.

Since the aim of the JEE is to single out about 10000 best candidates out of about 5 lakh candidates, the questions are framed with a high level of difficulty. The highest score in JEE-2012 is 385 out of 401, i.e, 96.0%. This was 91.7% in JEE-2011, 85.5% in JEE-2010, 88.3% in JEE-2009 and 88.5% in JEE-2008. Looking at the competitiveness of the examination, the highest score is up to the mark. It is also evident that the difficulty level of the question papers in JEE-2012 has decreased substantially. The question paper setters were given guidelines to frame questions in such a way that at least 30% of the questions can be attempted by any candidate with good preparation for the board examinant.