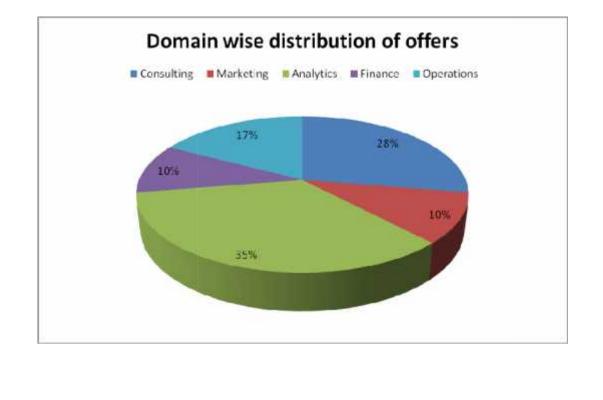

**IT**, **Consulting & Strategy:** This year's process saw 28% of the batch being offered roles in Consulting & IT. Owing to a large pool of students having work – experience, many IT & Consulting companies visited the campus and offered coveted profiles like Consultant, Associate Consultant, Senior Associate Consultant , Senior Executive (Product and Services) etc. Deloitte, Infosys, Cognizant, Newgen Technologies were among the companies that recruited in these domains.

<u>Marketing</u>: 14% of the students opted for Marketing profile. The students bagged offers from major brand names like Lava, Techvertica among others. Profiles such as Young Leader and Marketing analyst were offered.

<u>Analytics</u>: Analytics was the most sought after domain with 35% of the students being offered roles in this domain. A myriad of companies offered profiles like Analyst, Business Development Analyst, Senior Business Analyst etc. in the area of Analytics this placement season. Some of the prominent recruiters for Analytics profiles were EXL, Infosys, Cognizant.

**Operations:** This year witnessed 17% of the students being offered roles in Operations management. Highly coveted profiles like Supply Chain Consultant, Supply Chain manager and Management Trainee-Core Team were offered to the students. ITC Infotech, Connect India, Avery Dennison among others were the companies offering Operations profile.

**Finance:** 10% of the students were offered profiles like Financial Consultant, Management Trainee in the Finance domain during this placement season. CRISIL, GREX etc. were the major recruiters for Finance profiles.