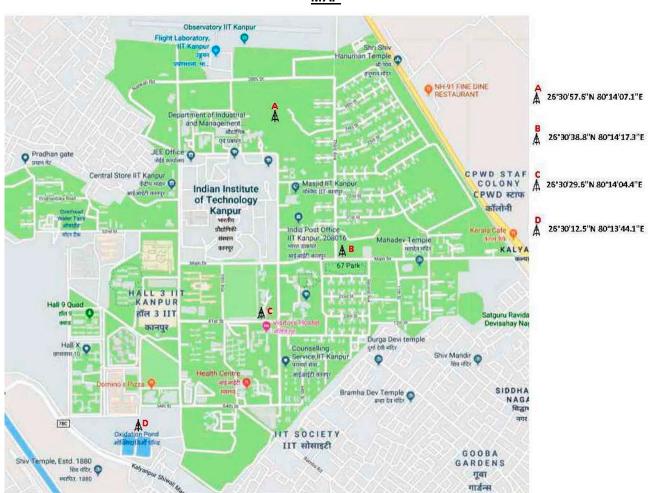

The <u>Latitude and Longitude</u> of the proposed location for installation of Mobile / Telecom tower are as under:

| Proposed Mobile / Telecom tower installation location (Site) | Location as per the below Map | Latitude and Longitude of the proposed mobile tower location |
|--------------------------------------------------------------|-------------------------------|--------------------------------------------------------------|
| Site-1 : Backside of the Nursery                             | А                             | 26 <sup>0</sup> 30'57.6"N, 80 <sup>0</sup> 14'07.1"E         |
| Site-2 : Pronight Ground (Behind Stage)                      | D                             | 26 <sup>0</sup> 30'12.5"N, 80 <sup>0</sup> 13'44.1"E         |
| Site-3 : In front of Alumni Building (Outreach)              | С                             | 26 <sup>0</sup> 30'29.6"N, 80 <sup>0</sup> 14'04.4"E         |
| Site-4 : Near T Junction Bus Stop                            | В                             | 26°30'38.8"N, 80°14'17.3"E                                   |